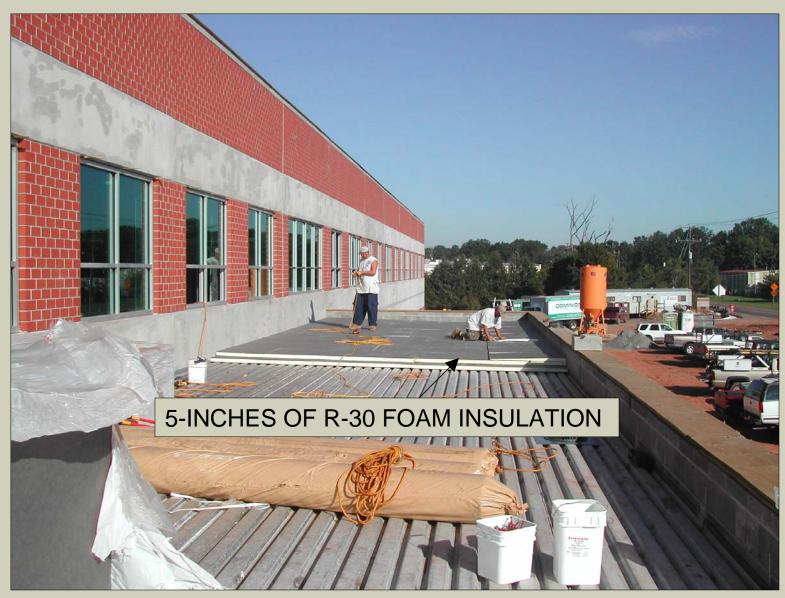

## GREEN ROOF CROSS-SECTION

- 1. Steel joist
- 2. Metal roof deck
- 3. 5" R-30 foam insulation
- 4. ½" gypsum protection board
- 5. 75 mil ethylene propylene diene monomer (EPDM) membrane
- 6. ½" foam protection board
- 7. 40 mil high-density polyethylene (HDPE) root barrier
- 8. Protection fabric
- 9. 1" drainage layer
- 10. Filter fabric
- 11. 3-9" lightweight growing medium
- 12. Stone features, sedum, native perennials and shrubs