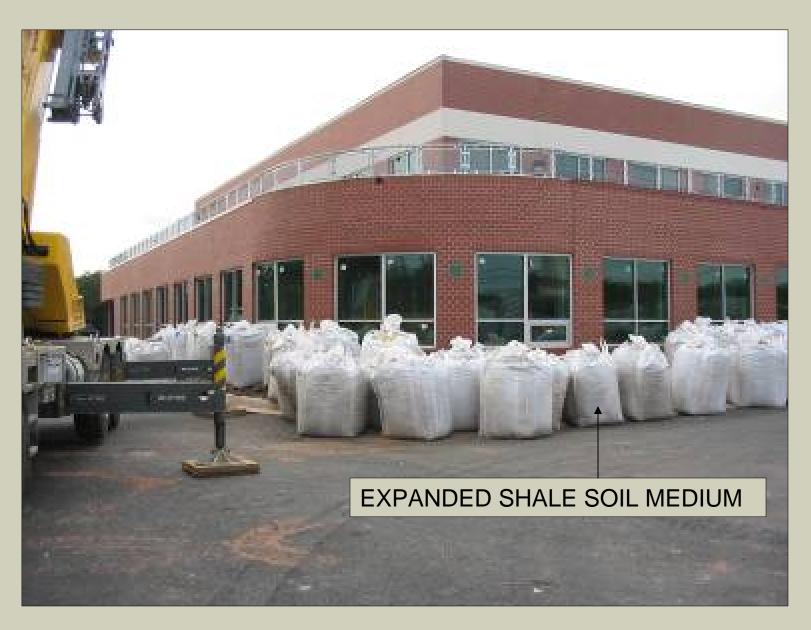

## GREEN ROOF CROSS-SECTION

- 1. Steel joist
- 2. Metal roof deck
- 3. 5" R-30 foam insulation
- 4. ½" gypsum protection board
- 5. 75 mil ethylene propylene diene monomer (EPDM) membrane
- 6. ½" foam protection board
- 7. 40 mil high-density polyethylene (HDPE) root barrier
- 8. Protection fabric
- 9. 1" drainage layer
- 10. Filter fabric
- 11. 3-9" lightweight growing medium
- 12. Stone features, sedum, native perennials and shrubs