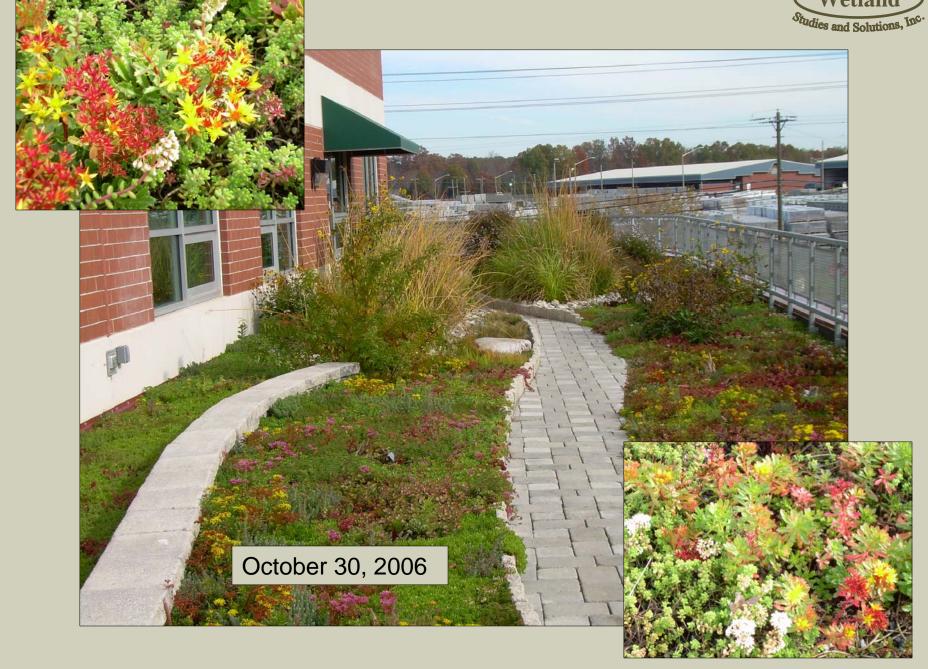

## Plans And Outcomes

- •Combination of Extensive (3-4" soil) and Intensive (4-9" soil) planting areas
- •Reduces impervious area by 3,626 sf
- •Reduces roof runoff
- •Engineered to support 62 lbs/sf
- •Increases green area and provides amenity