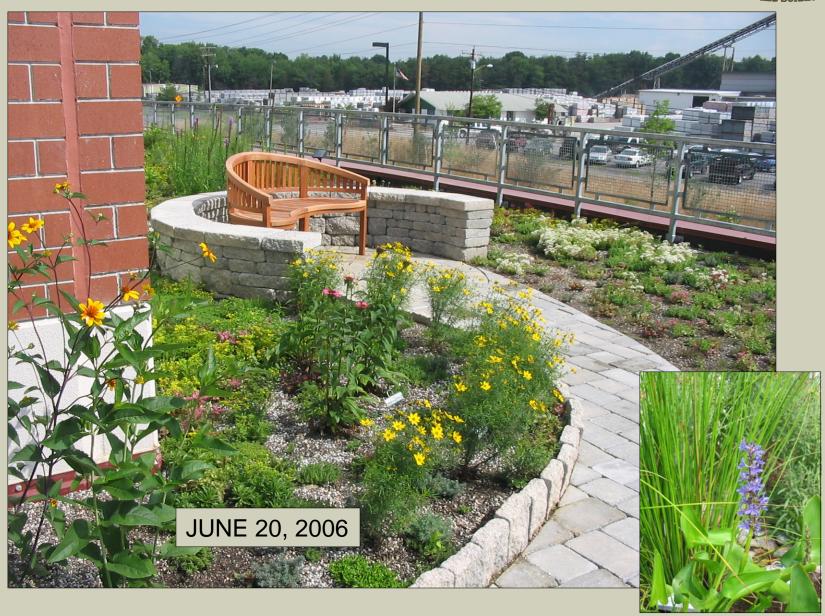

## Plans And Outcomes

- •Combination of Extensive (3-4" soil) and Intensive (4-9" soil) planting areas
- •Reduces impervious area by 3,626 sf
- •Reduces roof runoff
- •Engineered to support 62 lbs/sf
- •Increases green area and provides amenity