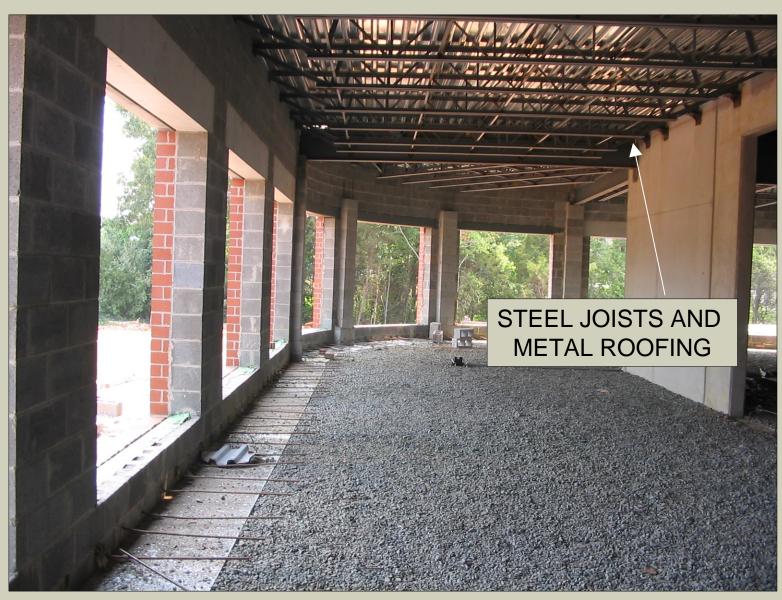

## GREEN ROOF CROSS-SECTION

- 1. Steel joist
- 2. Metal roof deck
- 3. 5" R-30 foam insulation
- 4. ½" gypsum protection board
- 5. 75 mil ethylene propylene diene monomer (EPDM) membrane
- 6. ½" foam protection board
- 7. 40 mil high-density polyethylene (HDPE) root barrier
- 8. Protection fabric
- 9. 1" drainage layer
- 10. Filter fabric
- 11. 3-9" lightweight growing medium
- 12. Stone features, sedum, native perennials and shrubs