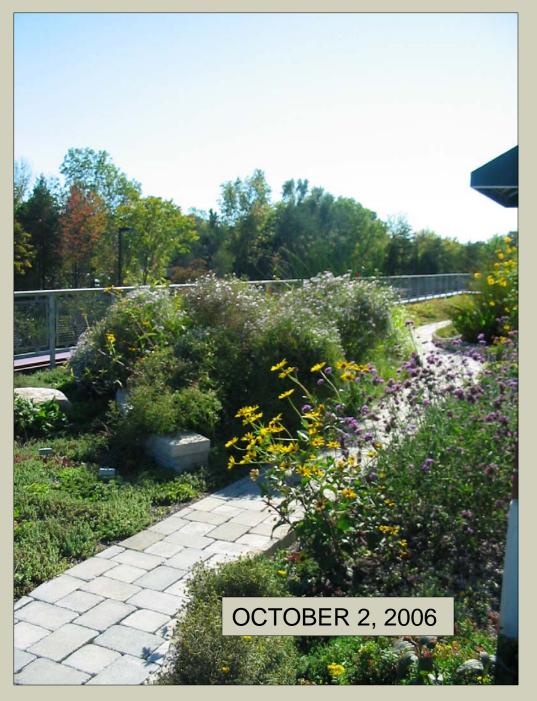

## Plans And Outcomes

- •Combination of Extensive (3-4" soil) and Intensive (4-9" soil) planting areas
- •Reduces impervious area by 3,626 sf
- •Reduces roof runoff
- •Engineered to support 62 lbs/sf
- •Increases green area and provides amenity