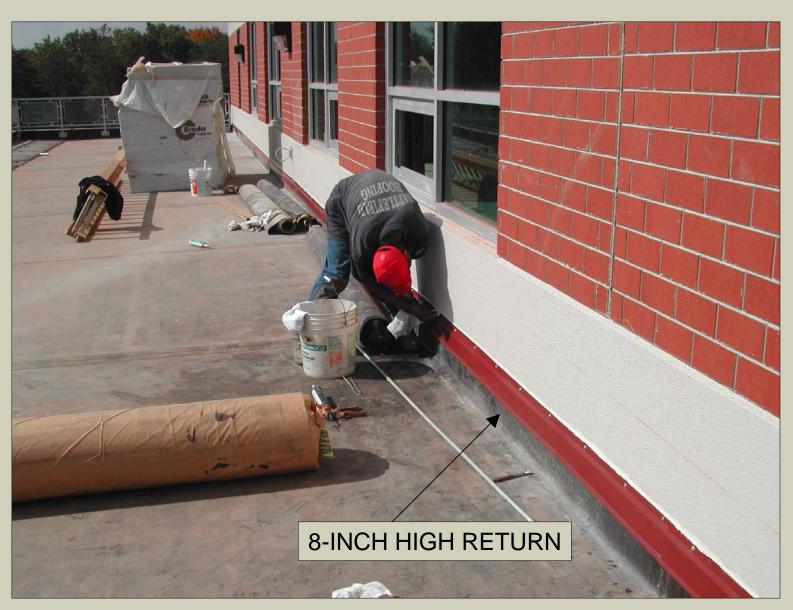

## GREEN ROOF CROSS-SECTION

- 1. Steel joist
- 2. Metal roof deck
- 3. 5" R-30 foam insulation
- 4. ½" gypsum protection board
- 5. 75 mil ethylene propylene diene monomer (EPDM) membrane
- 6. ½" foam protection board
- 7. 40 mil high-density polyethylene (HDPE) root barrier
- 8. Protection fabric
- 9. 1" drainage layer
- 10. Filter fabric
- 11. 3-9" lightweight growing medium
- 12. Stone features, sedum, native perennials and shrubs