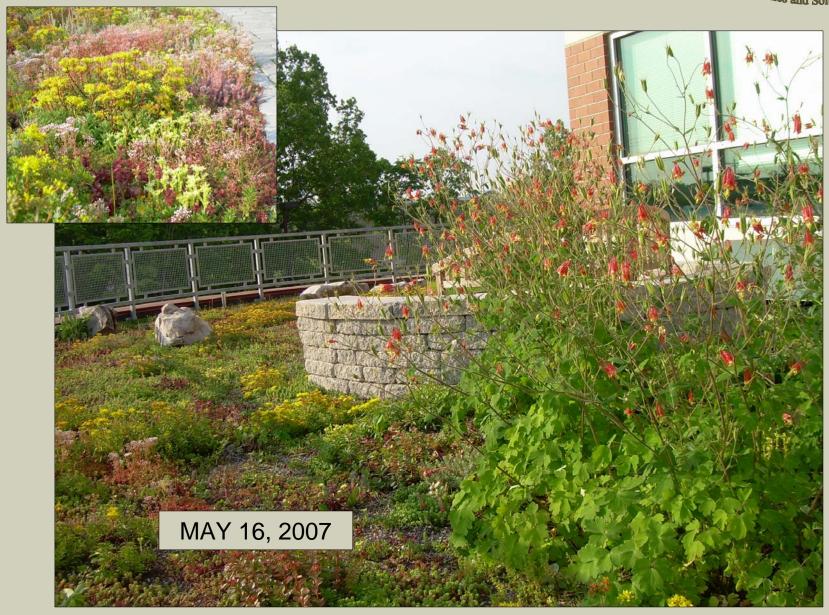

## Plans And Outcomes

- •Combination of Extensive (3-4" soil) and Intensive (4-9" soil) planting areas
- •Reduces impervious area by 3,626 sf
- •Reduces roof runoff
- •Engineered to support 62 lbs/sf
- •Increases green area and provides amenity