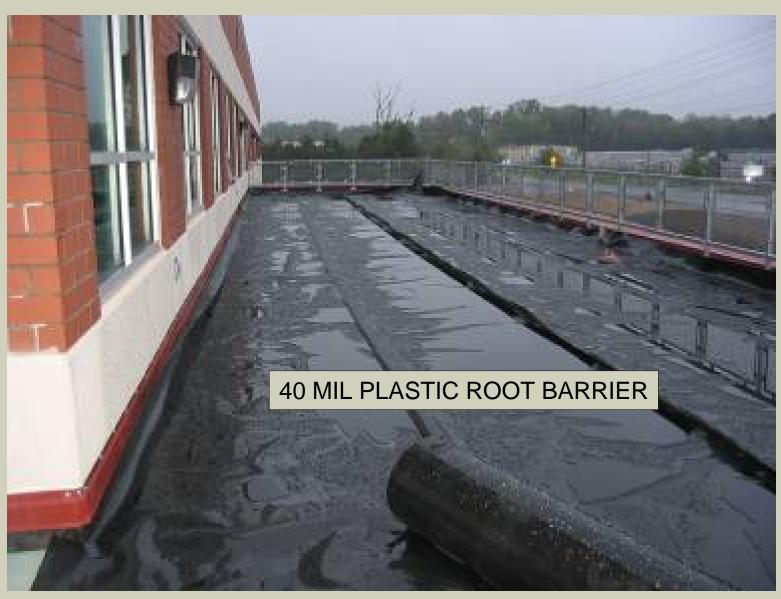

## GREEN ROOF CROSS-SECTION

- 1. Steel joist
- 2. Metal roof deck
- 3. 5" R-30 foam insulation
- 4. ½" gypsum protection board
- 5. 75 mil ethylene propylene diene monomer (EPDM) membrane
- 6. ½" foam protection board
- 7. 40 mil high-density polyethylene (HDPE) root barrier
- 8. Protection fabric
- 9. 1" drainage layer
- 10. Filter fabric
- 11. 3-9" lightweight growing medium
- 12. Stone features, sedum, native perennials and shrubs