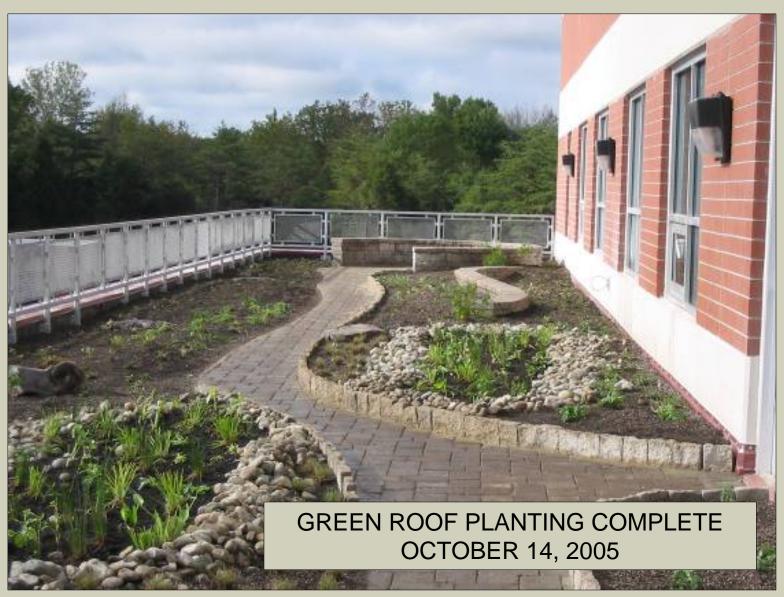

## Plans And Outcomes

- •Combination of Extensive (3-4" soil) and Intensive (4-9" soil) planting areas
- •Reduces impervious area by 3,626 sf
- •Reduces roof runoff
- •Engineered to support 62 lbs/sf
- •Increases green area and provides amenity