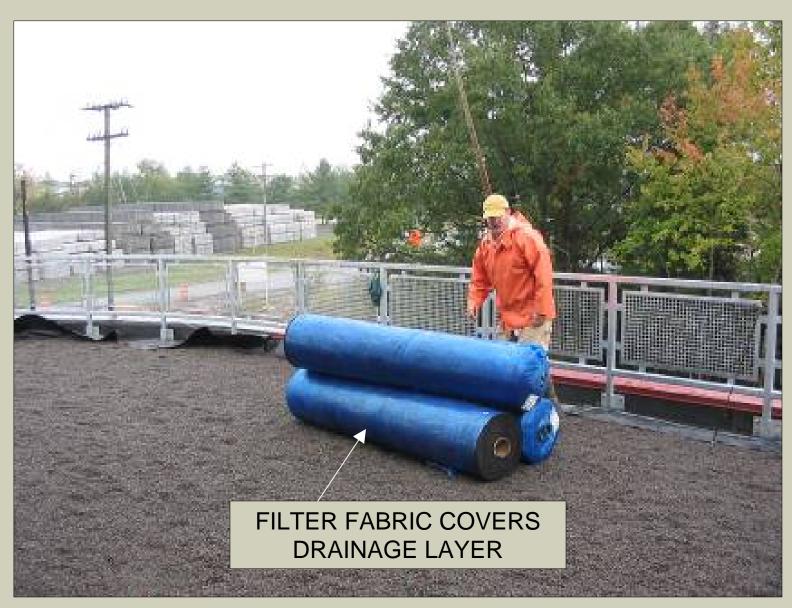

## GREEN ROOF CROSS-SECTION

- 1. Steel joist
- 2. Metal roof deck
- 3. 5" R-30 foam insulation
- 4. ½" gypsum protection board
- 5. 75 mil ethylene propylene diene monomer (EPDM) membrane
- 6. ½" foam protection board
- 7. 40 mil high-density polyethylene (HDPE) root barrier
- 8. Protection fabric
- 9. 1" drainage layer
- 10. Filter fabric
- 11. 3-9" lightweight growing medium
- 12. Stone features, sedum, native perennials and shrubs