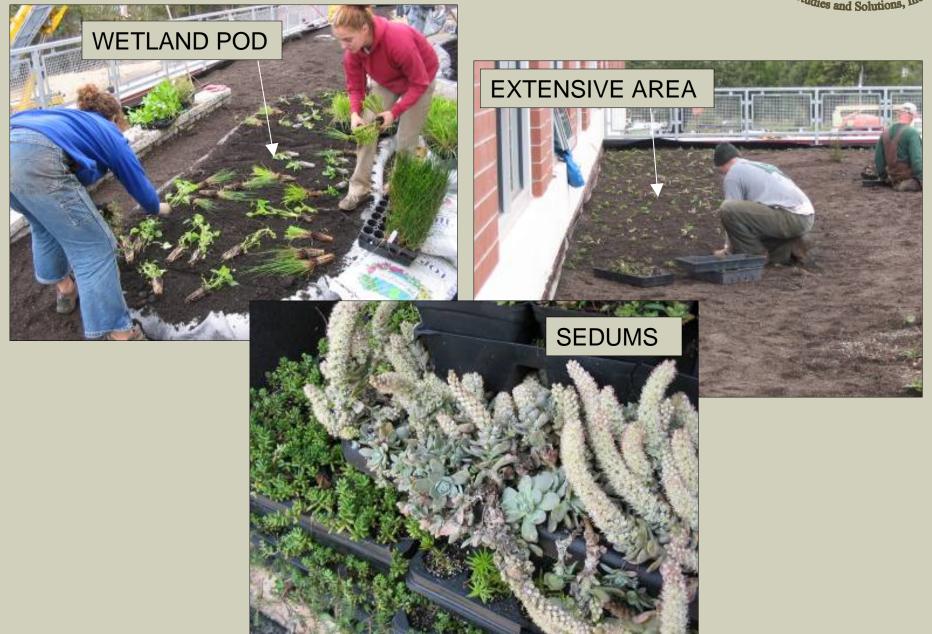

## Plans And Outcomes

- •Combination of Extensive (3-4" soil) and Intensive (4-9" soil) planting areas
- •Reduces impervious area by 3,626 sf
- •Reduces roof runoff
- •Engineered to support 62 lbs/sf
- •Increases green area and provides amenity