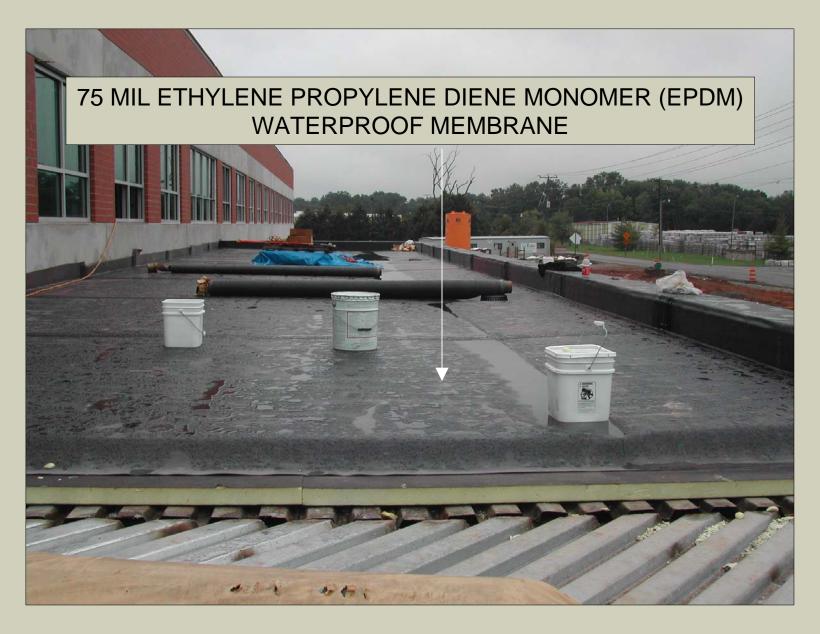

## GREEN ROOF CROSS-SECTION

- 1. Steel joist
- 2. Metal roof deck
- 3. 5" R-30 foam insulation
- 4. ½" gypsum protection board
- 5. 75 mil ethylene propylene diene monomer (EPDM) membrane
- 6. ½" foam protection board
- 7. 40 mil high-density polyethylene (HDPE) root barrier
- 8. Protection fabric
- 9. 1" drainage layer
- 10. Filter fabric
- 11. 3-9" lightweight growing medium
- 12. Stone features, sedum, native perennials and shrubs