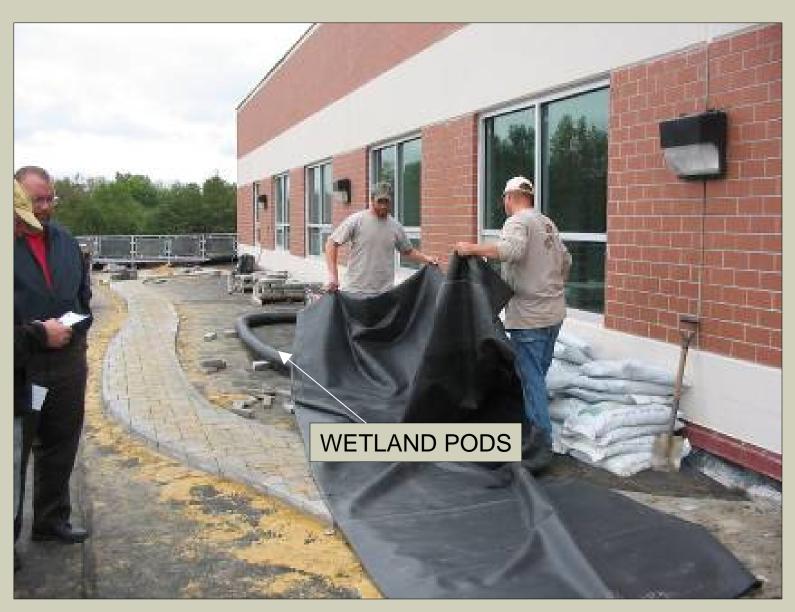

## Plans And Outcomes

- •Combination of Extensive (3-4" soil) and Intensive (4-9" soil) planting areas
- •Reduces impervious area by 3,626 sf
- •Reduces roof runoff
- •Engineered to support 62 lbs/sf
- •Increases green area and provides amenity