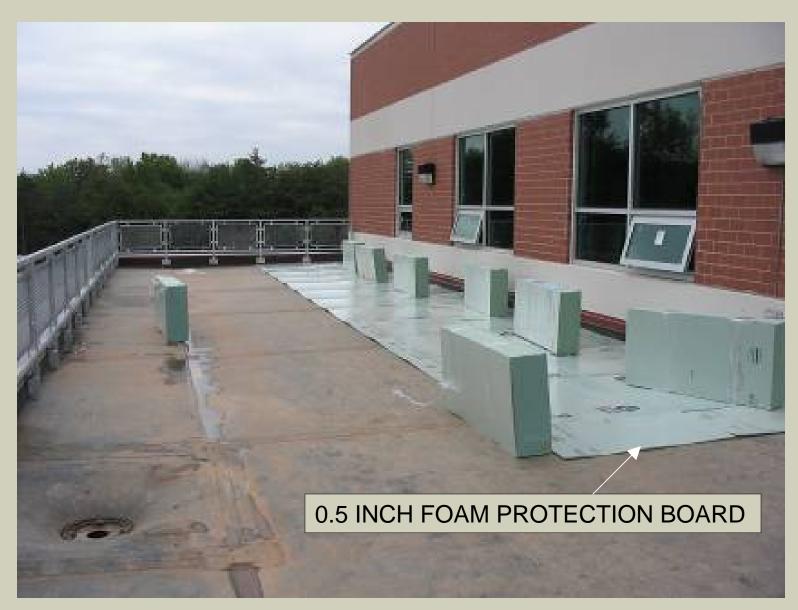

## GREEN ROOF CROSS-SECTION

- 1. Steel joist
- 2. Metal roof deck
- 3. 5" R-30 foam insulation
- 4. ½" gypsum protection board
- 5. 75 mil ethylene propylene diene monomer (EPDM) membrane
- 6. ½" foam protection board
- 7. 40 mil high-density polyethylene (HDPE) root barrier
- 8. Protection fabric
- 9. 1" drainage layer
- 10. Filter fabric
- 11. 3-9" lightweight growing medium
- 12. Stone features, sedum, native perennials and shrubs