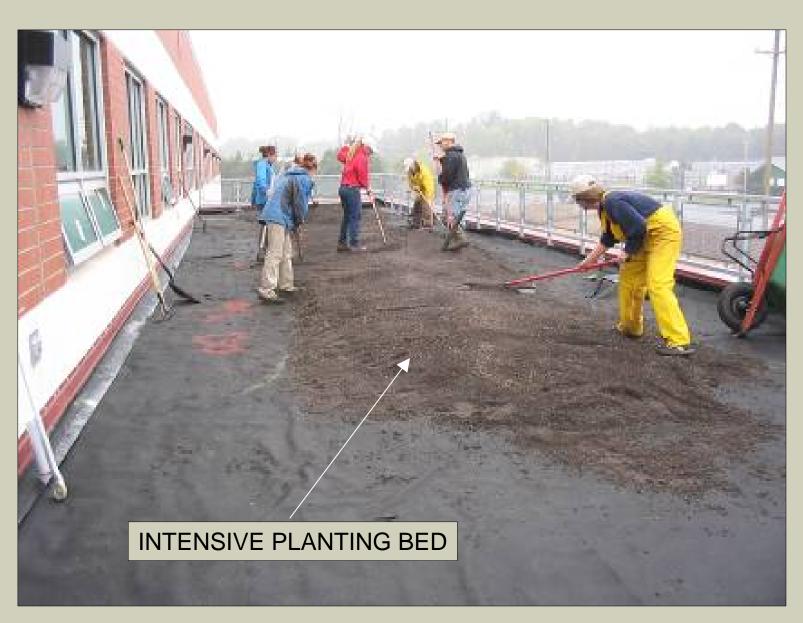

## Plans And Outcomes

- •Combination of Extensive (3-4" soil) and Intensive (4-9" soil) planting areas
- •Reduces impervious area by 3,626 sf
- •Reduces roof runoff
- •Engineered to support 62 lbs/sf
- •Increases green area and provides amenity