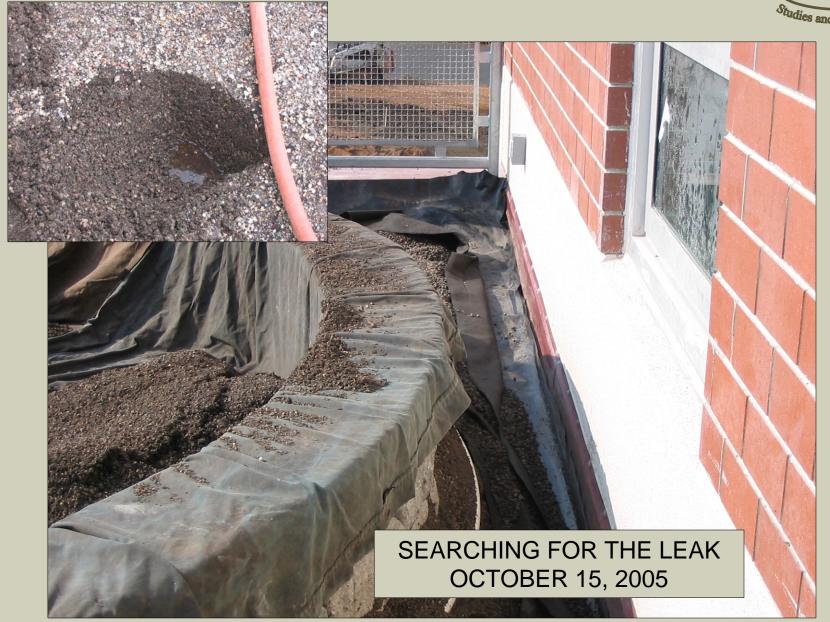

## GREEN ROOF CROSS-SECTION

- 1. Steel joist
- 2. Metal roof deck
- 3. 5" R-30 foam insulation
- 4. ½" gypsum protection board
- 5. 75 mil ethylene propylene diene monomer (EPDM) membrane
- 6. ½" foam protection board
- 7. 40 mil high-density polyethylene (HDPE) root barrier
- 8. Protection fabric
- 9. 1" drainage layer
- 10. Filter fabric
- 11. 3-9" lightweight growing medium
- 12. Stone features, sedum, native perennials and shrubs