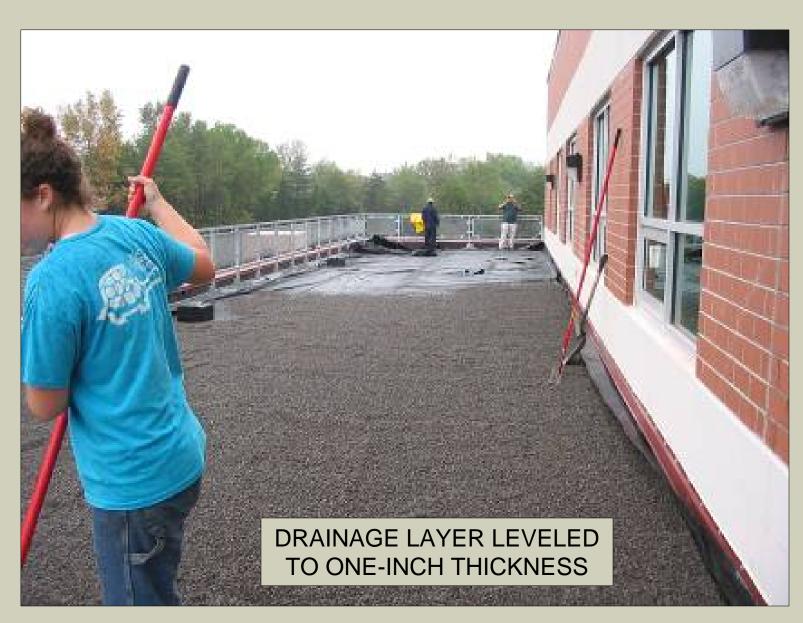

## GREEN ROOF CROSS-SECTION

- 1. Steel joist
- 2. Metal roof deck
- 3. 5" R-30 foam insulation
- 4. ½" gypsum protection board
- 5. 75 mil ethylene propylene diene monomer (EPDM) membrane
- 6. ½" foam protection board
- 7. 40 mil high-density polyethylene (HDPE) root barrier
- 8. Protection fabric
- 9. 1" drainage layer
- 10. Filter fabric
- 11. 3-9" lightweight growing medium
- 12. Stone features, sedum, native perennials and shrubs