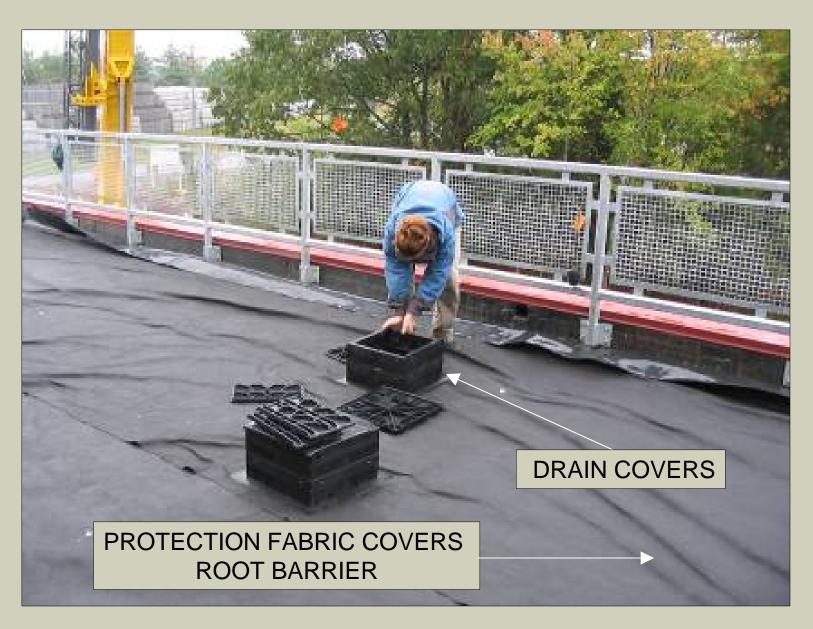

## GREEN ROOF CROSS-SECTION

- 1. Steel joist
- 2. Metal roof deck
- 3. 5" R-30 foam insulation
- 4. ½" gypsum protection board
- 5. 75 mil ethylene propylene diene monomer (EPDM) membrane
- 6. ½" foam protection board
- 7. 40 mil high-density polyethylene (HDPE) root barrier
- 8. Protection fabric
- 9. 1" drainage layer
- 10. Filter fabric
- 11. 3-9" lightweight growing medium
- 12. Stone features, sedum, native perennials and shrubs