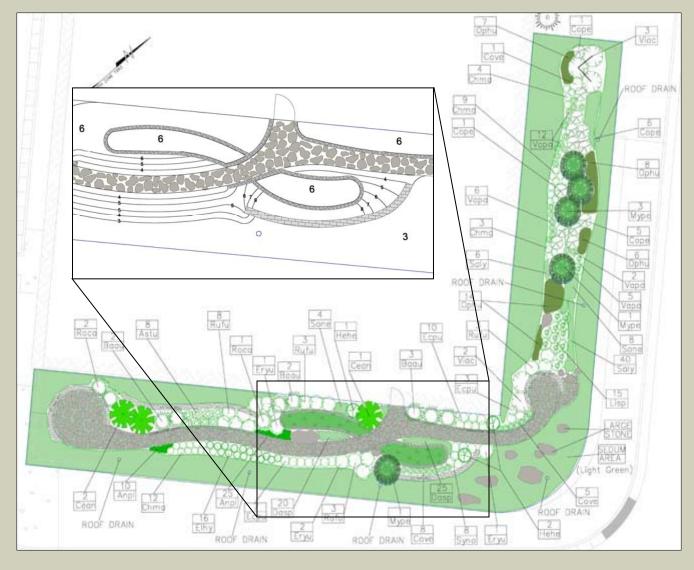

## Plans And Outcomes

- •Combination of Extensive (3-4" soil) and Intensive (4-9" soil) planting areas
- •Reduces impervious area by 3,626 sf
- •Reduces roof runoff
- •Engineered to support 62 lbs/sf
- •Increases green area and provides amenity