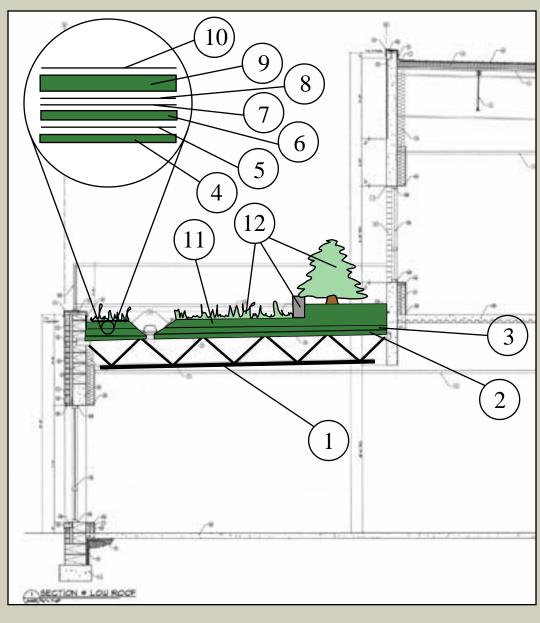

## GREEN ROOF CROSS-SECTION

- 1. Steel joist
- 2. Metal roof deck
- 3. 5" R-30 foam insulation
- 4. ½" gypsum protection board
- 5. 75 mil ethylene propylene diene monomer (EPDM) membrane
- 6. ½" foam protection board
- 7. 40 mil high-density polyethylene (HDPE) root barrier
- 8. Protection fabric
- 9. 1" drainage layer
- 10. Filter fabric
- 11. 3-9" lightweight growing medium
- 12. Stone features, sedum, native perennials and shrubs