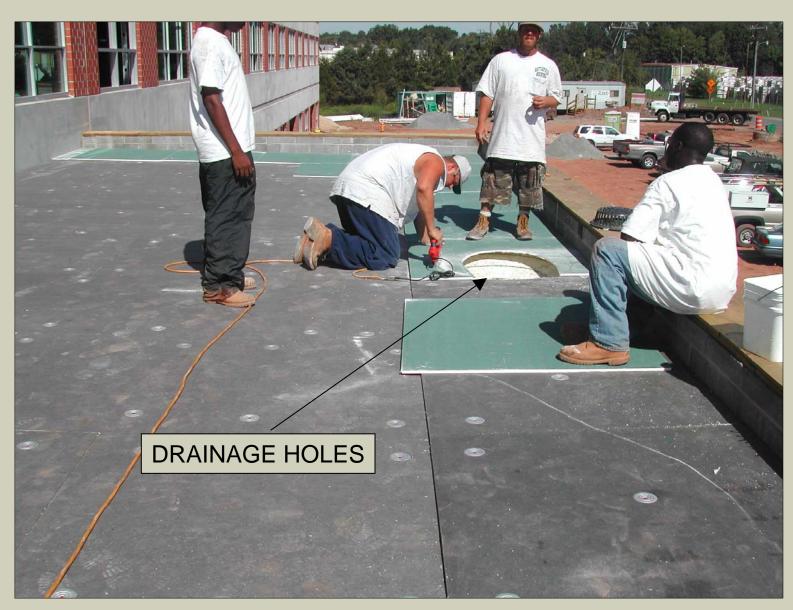

## GREEN ROOF CROSS-SECTION

- 1. Steel joist
- 2. Metal roof deck
- 3. 5" R-30 foam insulation
- 4. ½" gypsum protection board
- 5. 75 mil ethylene propylene diene monomer (EPDM) membrane
- 6. ½" foam protection board
- 7. 40 mil high-density polyethylene (HDPE) root barrier
- 8. Protection fabric
- 9. 1" drainage layer
- 10. Filter fabric
- 11. 3-9" lightweight growing medium
- 12. Stone features, sedum, native perennials and shrubs