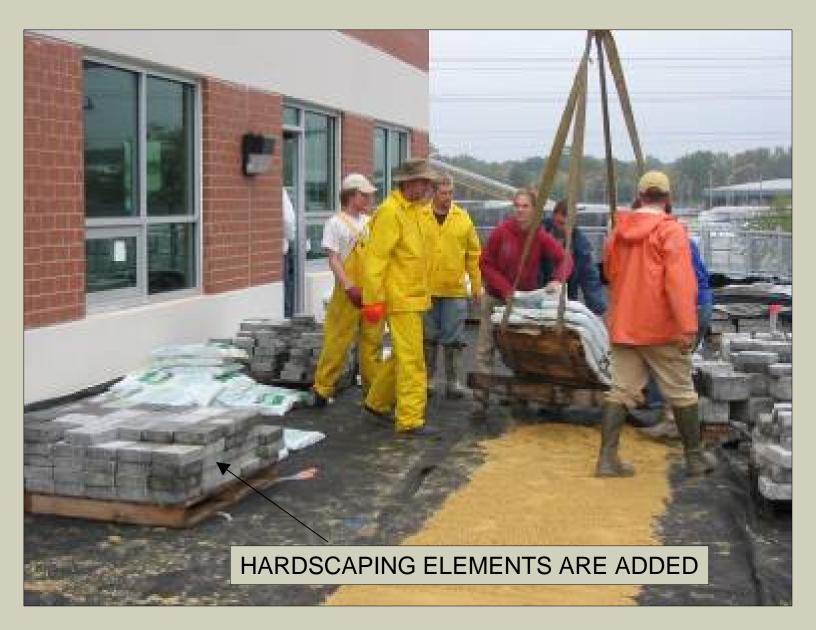

## Plans And Outcomes

- •Combination of Extensive (3-4" soil) and Intensive (4-9" soil) planting areas
- •Reduces impervious area by 3,626 sf
- •Reduces roof runoff
- •Engineered to support 62 lbs/sf
- •Increases green area and provides amenity