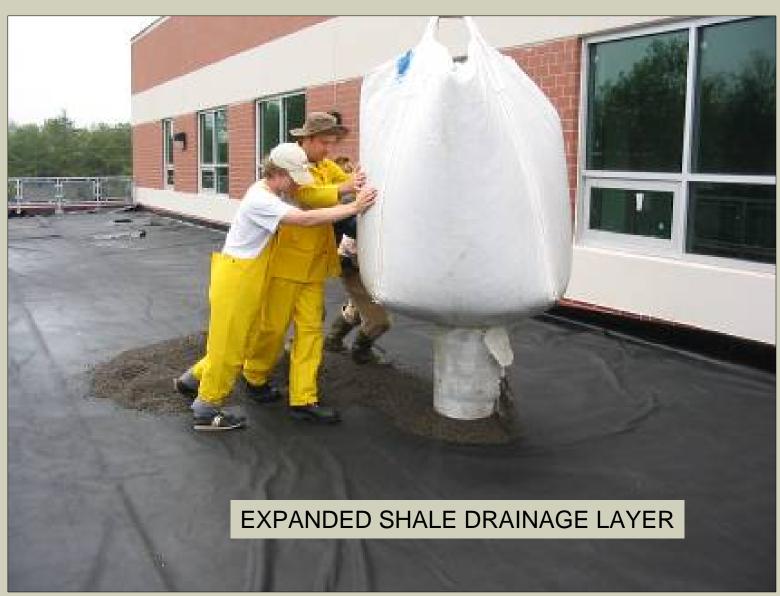

## GREEN ROOF CROSS-SECTION

- 1. Steel joist
- 2. Metal roof deck
- 3. 5" R-30 foam insulation
- 4. ½" gypsum protection board
- 5. 75 mil ethylene propylene diene monomer (EPDM) membrane
- 6. ½" foam protection board
- 7. 40 mil high-density polyethylene (HDPE) root barrier
- 8. Protection fabric
- 9. 1" drainage layer
- 10. Filter fabric
- 11. 3-9" lightweight growing medium
- 12. Stone features, sedum, native perennials and shrubs