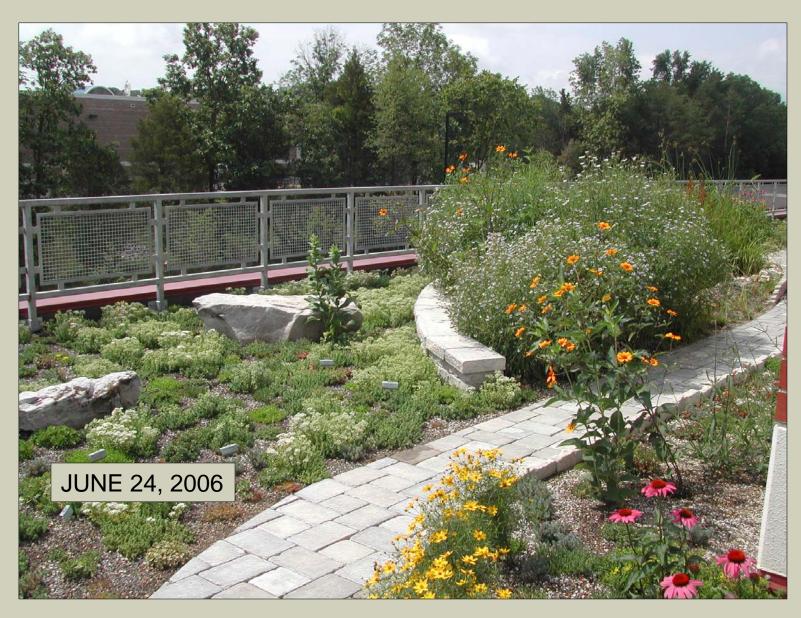

## Plans And Outcomes

- •Combination of Extensive (3-4" soil) and Intensive (4-9" soil) planting areas
- •Reduces impervious area by 3,626 sf
- •Reduces roof runoff
- •Engineered to support 62 lbs/sf
- •Increases green area and provides amenity