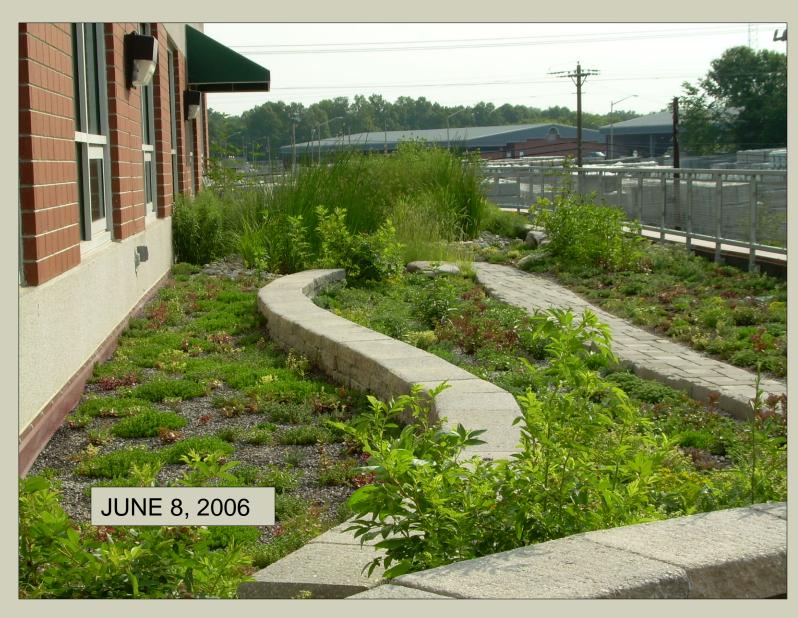

## Plans And Outcomes

- •Combination of Extensive (3-4" soil) and Intensive (4-9" soil) planting areas
- •Reduces impervious area by 3,626 sf
- •Reduces roof runoff
- •Engineered to support 62 lbs/sf
- •Increases green area and provides amenity