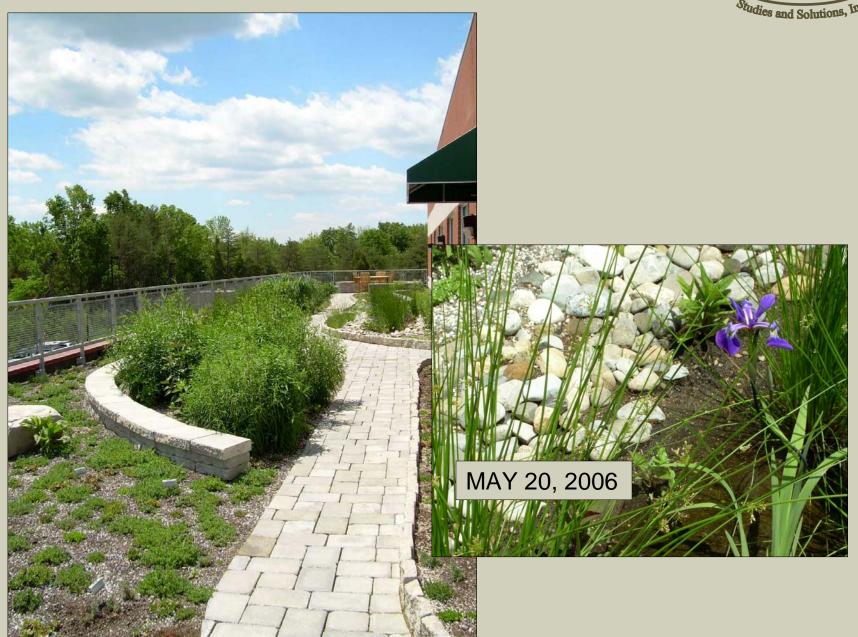

## Plans And Outcomes

- •Combination of Extensive (3-4" soil) and Intensive (4-9" soil) planting areas
- •Reduces impervious area by 3,626 sf
- •Reduces roof runoff
- •Engineered to support 62 lbs/sf
- •Increases green area and provides amenity